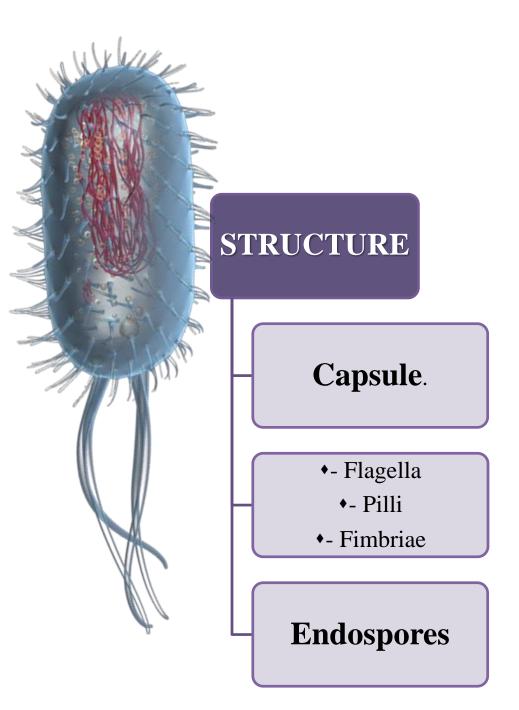

# CAPSULE

### **1. BACTERIAL SURFACE STRUCTURE CELL ENVELOPE**

Glycocalyx some extracellular material secreted by many
bacterial cells in the form of

Capsule - attached tightly to the bacterium and has definite boundaries.

 Slime layer - loosely associated with the bacterium and can be easily washed off.