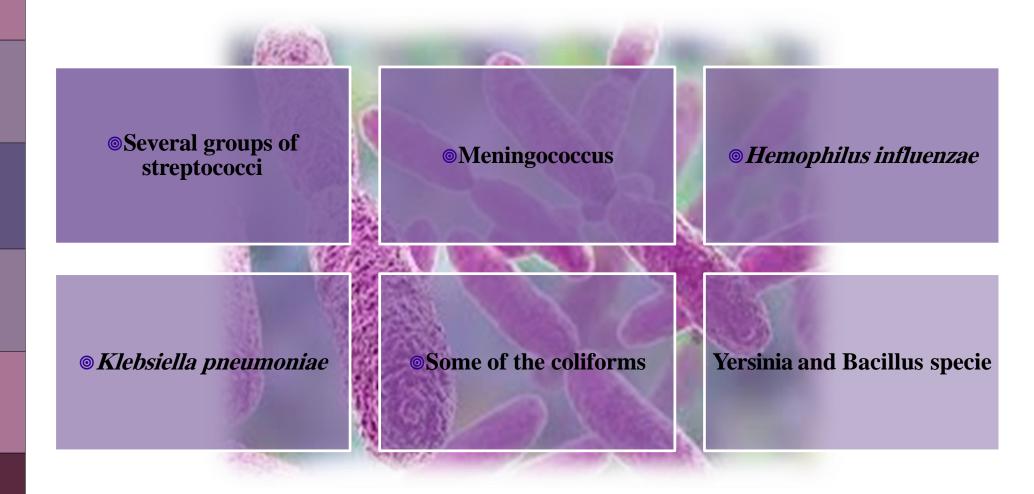

معمل التركيب الدقيق

للكائنات الحية

" 222 MIC "

المعمل الثالث

نورة الكبيسي

Nalkubaisi@ksu.edu.sa 2021

# BACTERIAL

## APPENDAGES







# CAPSULE



### **1. BACTERIAL SURFACE STRUCTURE CELL ENVELOPE**

Glycocalyx some extracellular material secreted by many
bacterial cells in the form of

Capsule - attached tightly to the bacterium and has definite boundaries.



 Slime layer - loosely associated with the bacterium and can be easily washed off.



#### COMPOSITIONS



V



#### MEDICAL IMPORTANCE RAPID SEROLOGICAL IDENTIFICATION OF



# **CAPSULE STAIN**

#### WHY WE USE CAPSULE STAIN?

- Bacterial capsules are non-ionic, so neither <u>acidic</u> or <u>basic</u> stains will adhere to their surfaces.
- Because most capsule materials are water soluble, simple stains will not adhere to them.

#### NOTE:

- **Older cultures are more likely to exhibit capsule production.**
- Make sure the culture you take your sample from is at least <u>five days old</u>.

### MATERIALS

1- Clean slide microscope.

2- India Ink (nigrosin), crystal violet and Copper sulfate (Cuso4).

Nigrosin (Acid Black 2) Saturated Solution This substance of main not been classified as according to the data System (GHS) of Chemica is material that contents cause irritation

IS23018 100 mL

Do not breathe mist/vapours/spray. Do not get in eyes. Wear protec