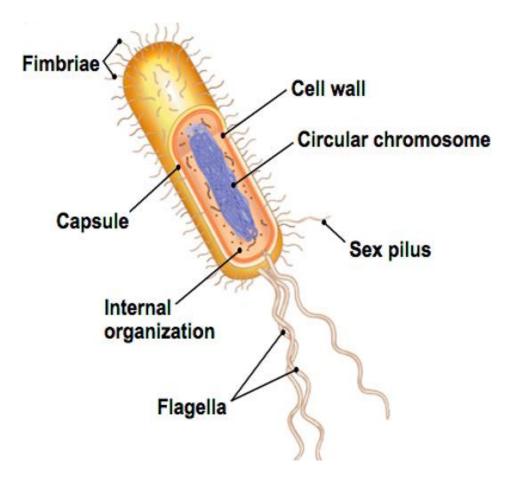

# BACTERIAL

## APPENDAGES

# CAPSULE

### **1. BACTERIAL SURFACE STRUCTURE CELL ENVELOPE**

Glycocalyx some extracellular material secreted by many
bacterial cells in the form of

Capsule - attached tightly to the bacterium and has definite boundaries.