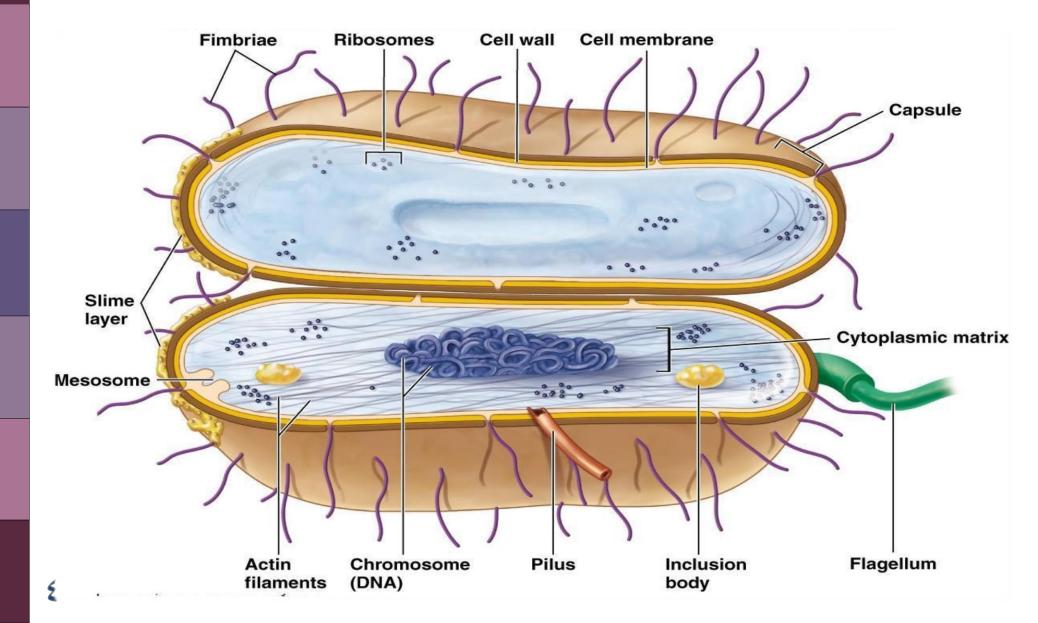

### **1. BACTERIAL SURFACE STRUCTURE CELL ENVELOPE**

Glycocalyx some extracellular material secreted by many
bacterial cells in the form of

Capsule - attached tightly to the bacterium and has definite boundaries.

 Slime layer - loosely associated with the bacterium and can be easily washed off.

#### COMPOSITIONS

V