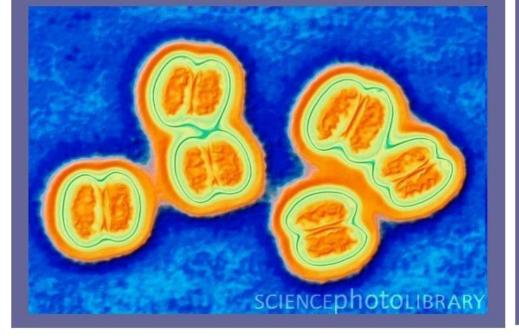

### PICTURES OF CAPSULE STAIN

*Neisseria meningitidis* - Gramnegative coccus, non-motile bacteria occur as two cells (orange) in a capsule (yellow)

Haemophilus influenza bacteria in the process of expressing polysaccharide capsules.