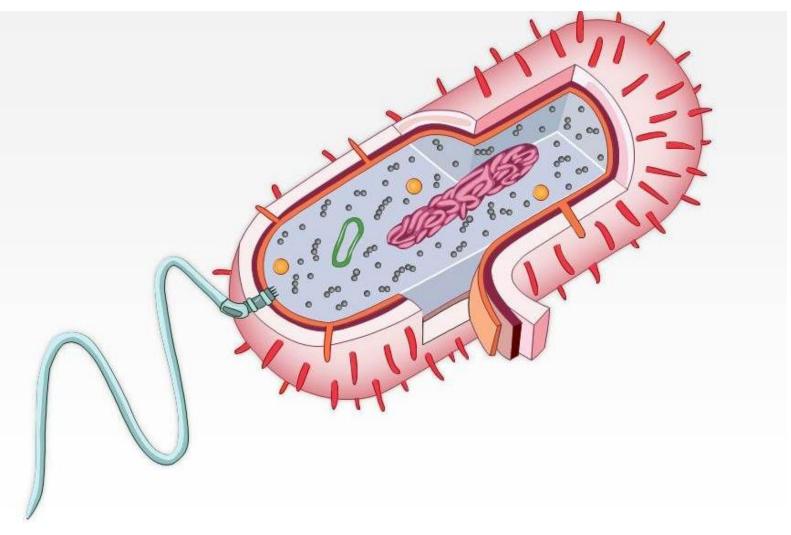

# BACTERIAL

## APPENDAGES

# CAPSULE

### **1. BACTERIAL SURFACE STRUCTURE CELL ENVELOPE**

Glycocalyx some extracellular material secreted by many
bacterial cells in the form of

Capsule - attached tightly to the bacterium and has definite boundaries.

 Slime layer - loosely associated with the bacterium and can be easily washed off.

#### COMPOSITIONS

V

#### MEDICAL IMPORTANCE RAPID SEROLOGICAL IDENTIFICATION OF