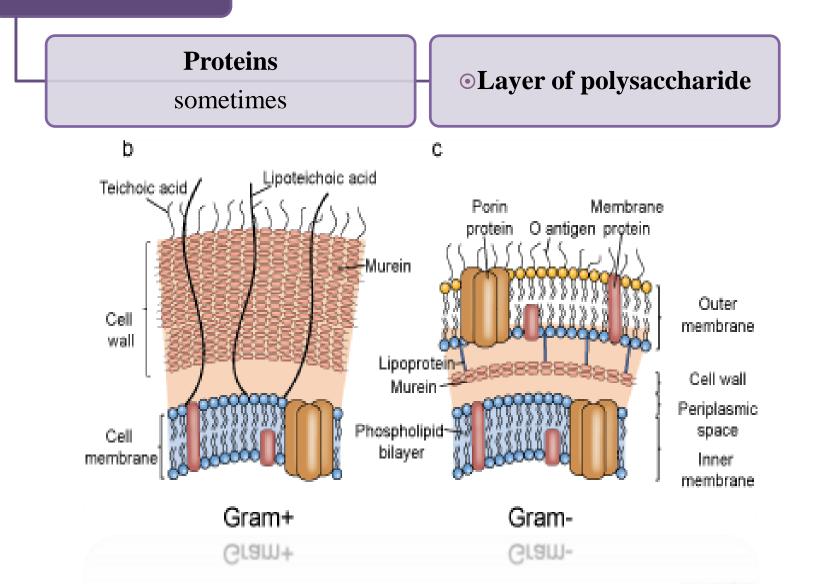

معمل التركيب الدقيق

للكائنات الحية

" 222 MIC "

المعمل الثالث

نورة الكبيسي

Nalkubaisi@ksu.edu.sa 2021

# BACTERIAL

## APPENDAGES







# CAPSULE



### **1. BACTERIAL SURFACE STRUCTURE CELL ENVELOPE**

Glycocalyx some extracellular material secreted by many
bacterial cells in the form of

Capsule - attached tightly to the bacterium and has definite boundaries.



 Slime layer - loosely associated with the bacterium and can be easily washed off.



#### COMPOSITIONS



V



#### MEDICAL IMPORTANCE RAPID SEROLOGICAL IDENTIFICATION OF



# **CAPSULE STAIN**

#### WHY WE USE CAPSULE STAIN?

- Bacterial capsules are non-ionic, so neither <u>acidic</u> or <u>basic</u> stains will adhere to their surfaces.
- Because most capsule materials are water soluble, simple stains will not adhere to them.

#### NOTE:

- **Older cultures are more likely to exhibit capsule production.**
- Make sure the culture you take your sample from is at least <u>five days old</u>.

### MATERIALS

1- Clean slide microscope.

2- India Ink (nigrosin), crystal violet and Copper sulfate (Cuso4).

Nigrosin (Acid Black 2) Saturated Solution This substance of main not been classified as according to the data System (GHS) of Chemica is material that contents cause irritation

IS23018 100 mL