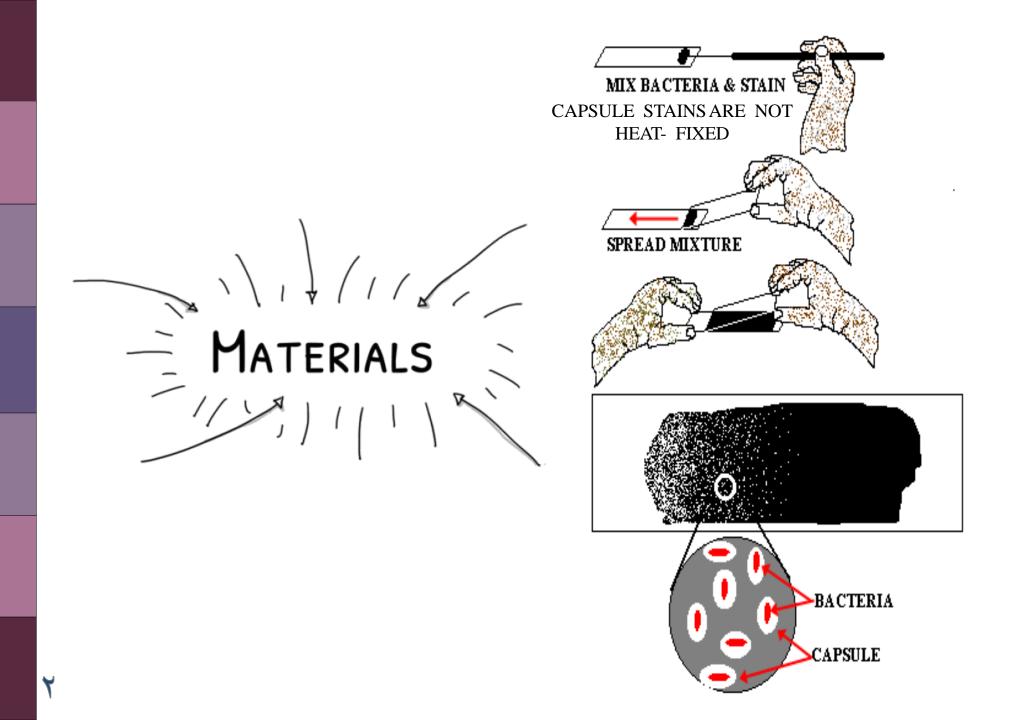

### MATERIALS

1- Clean slide microscope.

2- India Ink (nigrosin), crystal violet and Copper sulfate (Cuso4).

Nigrosin (Acid Black 2) Saturated Solution This substance of main not been classified as according to the data System (GHS) of Chemica is material that contents cause irritation

IS23018 100 mL

Do not breathe mist/vapours/spray. Do not get in eyes. Wear protective gloves/protective clothing/eye protection hands thoroughly after handling. Get medical attention from

Plaboratory Use Only. Not for Drug, Food or Household Use (Children, For More Information, Refer to Safety Data Sheet pr 3- Bibulous paper.

4- Culture of bacteria.

5- Sterile loop.