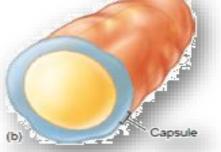

### **1. BACTERIAL SURFACE STRUCTURE CELL ENVELOPE**

Glycocalyx some extracellular material secreted by many
bacterial cells in the form of

Capsule - attached tightly to the bacterium and has definite boundaries.

 Slime layer - loosely associated with the bacterium and can be easily washed off.

#### COMPOSITIONS

V