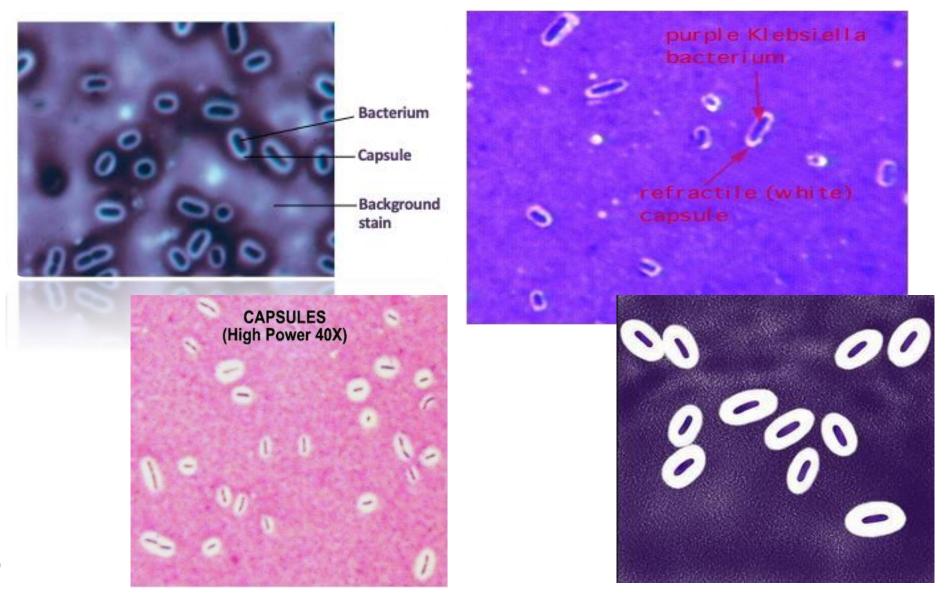

### PICTURES OF CAPSULE STAIN

*Neisseria meningitidis* - Gramnegative coccus, non-motile bacteria occur as two cells (orange) in a capsule (yellow)

Haemophilus influenza bacteria in the process of expressing polysaccharide capsules.