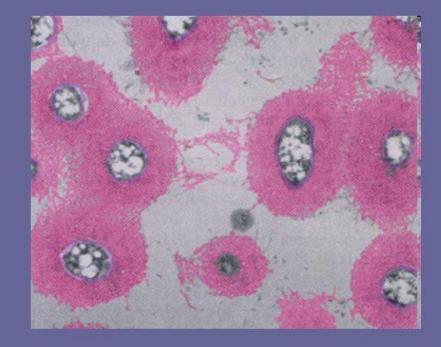

# **CAPSULE STAIN**

#### WHY WE USE CAPSULE STAIN?

- Bacterial capsules are non-ionic, so neither <u>acidic</u> or <u>basic</u> stains will adhere to their surfaces.
- Because most capsule materials are water soluble, simple stains will not adhere to them.