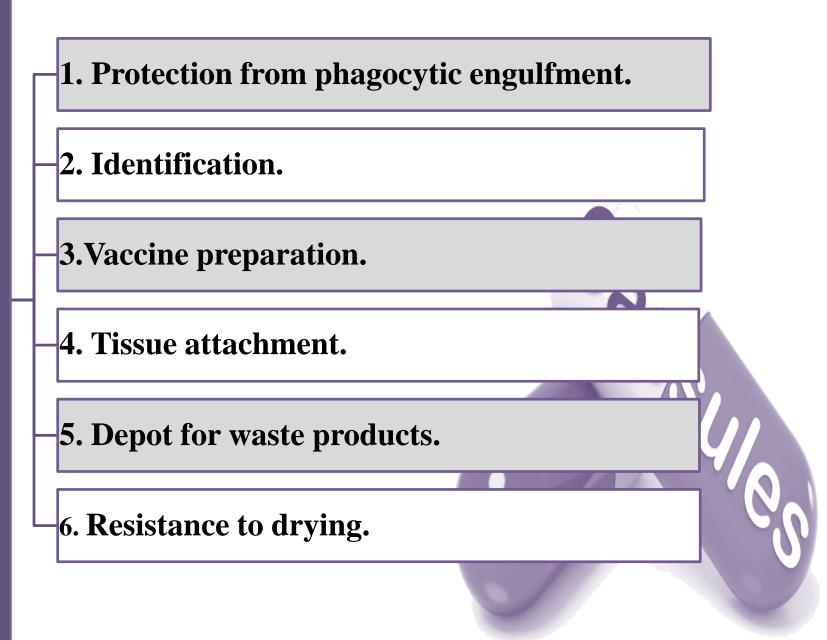

### **1. BACTERIAL SURFACE STRUCTURE CELL ENVELOPE**

Glycocalyx some extracellular material secreted by many
bacterial cells in the form of

Capsule - attached tightly to the bacterium and has definite boundaries.

 Slime layer - loosely associated with the bacterium and can be easily washed off.

#### COMPOSITIONS

V

#### MEDICAL IMPORTANCE RAPID SEROLOGICAL IDENTIFICATION OF