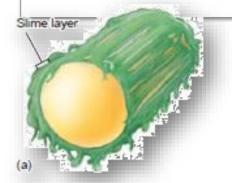

### **1. BACTERIAL SURFACE STRUCTURE CELL ENVELOPE**

Glycocalyx some extracellular material secreted by many
bacterial cells in the form of

Capsule - attached tightly to the bacterium and has definite boundaries.

 Slime layer - loosely associated with the bacterium and can be easily washed off.

#### COMPOSITIONS

V