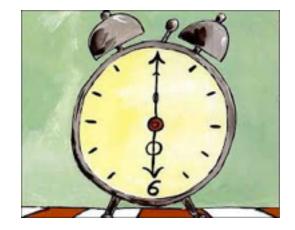

ter to nine. Sometimes, the bus is late and I arrive at about nine. My morning is usually pretty busy and I like taking a coffee break at twenty to eleven if possible. I then work to lunchtime at noon. In the afternoon, I usually have another break at three fifteen. I usually finish work at a quarter to five and arrive home around six in the evening. At night, I usually go to bed at eleven o'clock.

### 1- a quarter past seven/ Seven fifteen / 7:15

2- eight o'clock / eight / 8:00

3- half past eight/ eight thirty / 8:30





10



### 4- quarter to nine/ eight forty five/ 8:45

5- nine/ nine o'clock/ 9:00

# 6- twenty to eleven/ ten thirty five/ 10:35





8- three fifteen / a quarter past

three/ 3:15

9- a quarter to five/ four forty five/ 4:45





#### 7-noon / twelve o'clock/ 12:00



### 10- six / six o'clock/ 6:00

### 11- eleven o'clock / eleven/ 11:00



## What time is it?