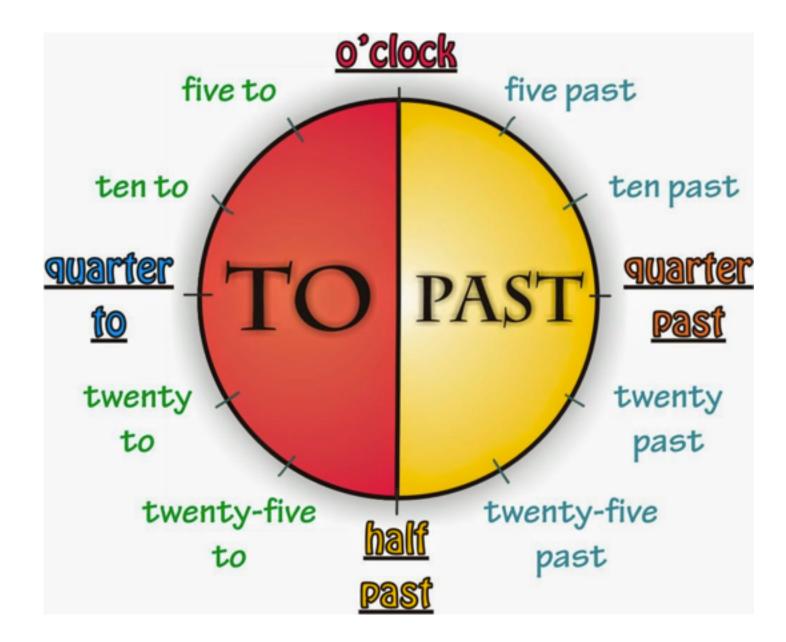

### Everyday English

I usually get up at a quarter past seven - that's seven fifteen in the morning. I have breakfast at eight o'clock and then take the bus to work at half past eight. I usually arrive at work at a quarter to nine. Sometimes, the bus is late and I

arrive at about nine. My morning is usually pretty busy and I like taking a coffee break at twenty to eleven if possible. I then work to lunchtime at noon. In the afternoon, I usually have another break at three fifteen. I usually finish work at a quarter to five and arrive home around six in the evening. At night, I usually go to bed at eleven o'clock. I usually get up at a quarter past seven - that's