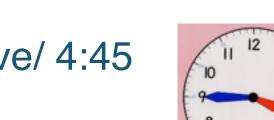

# 6- twenty to eleven/ ten thirty five/ 10:35

8- three fifteen / a quarter past

three/ 3:15

9- a quarter to five/ four forty five/ 4:45