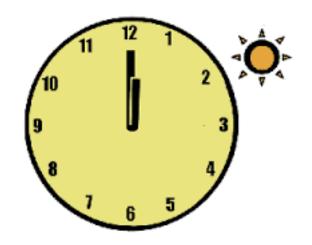

ght. I usually arrive at work at a quarter to nine. Sometimes, the bus is late and I arrive at about nine. My morning is usually pretty busy and I like taking a coffee break at twenty to eleven if possible. I then work to lunchtime at noon. In the afternoon, I usually have another break at three fifteen. I usually finish work at a quarter to five and arrive home around six in the evening. At night, I usually go to bed at eleven o'clock.

### 1- a quarter past seven/ Seven fifteen / 7:15

2- eight o'clock / eight / 8:00

3- half past eight/ eight thirty / 8:30





10



### 4- quarter to nine/ eight forty five/ 8:45

5- nine/ nine o'clock/ 9:00

# 6- twenty to eleven/ ten thirty five/ 10:35





8- three fifteen / a quarter past

three/ 3:15

9- a quarter to five/ four forty five/ 4:45





#### 7-noon / twelve o'clock/ 12:00



### 10- six / six o'clock/ 6:00

### 11- eleven o'clock / eleven/ 11:00



## What time is it?