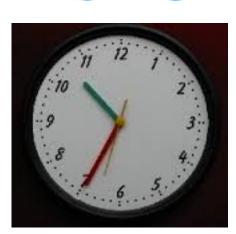

een in the morning. I have breakfast at eight o'clock and then take the bus to work at half past eight. I usually arrive at work at a quarter to nine. Sometimes, the bus is late and I arrive at about nine. My morning is usually pretty busy and I like taking a coffee break at twenty to eleven if possible. I then work to lunchtime at noon. In the afternoon, I usually have another break at three fifteen. I usually finish work at a quarter to five and arrive home around six in the evening. At night, I usually go to bed at eleven o'clock.

### 1- a quarter past seven/ Seven fifteen / 7:15

2- eight o'clock / eight / 8:00

3- half past eight/ eight thirty / 8:30





10



### 4- quarter to nine/ eight forty five/ 8:45

5- nine/ nine o'clock/ 9:00

# 6- twenty to eleven/ ten thirty five/ 10:35





8- three fifteen / a quarter past

three/ 3:15

9- a quarter to five/ four forty five/ 4:45





#### 7-noon / twelve o'clock/ 12:00



### 10- six / six o'clock/ 6:00

### 11- eleven o'clock / eleven/ 11:00



## What time is it?