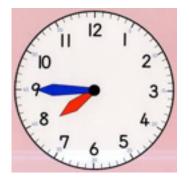

n in the morning. I have breakfast at eight o'clock and then take the bus to work at half past eight. I usually arrive at work at a quarter to nine. Sometimes, the bus is late and I arrive at about nine. My morning is usually pretty busy and I like taking a coffee break at twenty to eleven if possible. I then work to lunchtime at noon. In the afternoon, I usually have another break at three fifteen. I usually finish work at a quarter to five and arrive home around six in the evening. At night, I usually go to bed at eleven o'clock.

### 1- a quarter past seven/ Seven fifteen / 7:15

2- eight o'clock / eight / 8:00

3- half past eight/ eight thirty / 8:30





10



### 4- quarter to nine/ eight forty five/ 8:45

5- nine/ nine o'clock/ 9:00

# 6- twenty to eleven/ ten thirty five/ 10:35





8- three fifteen / a quarter past

three/ 3:15

9- a quarter to five/ four forty five/ 4:45





#### 7-noon / twelve o'clock/ 12:00



### 10- six / six o'clock/ 6:00

### 11- eleven o'clock / eleven/ 11:00



## What time is it?