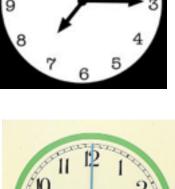

d six in the evening. At night, I usually go to bed at eleven o'clock. I usually get up at a quarter past seven - that's

seven fifteen in the morning. I have breakfast at eight o'clock and then take the bus to work at half past eight. I usually arrive at work at a quarter to nine. Sometimes, the bus is late and I arrive at about nine. My morning is usually pretty busy and I like taking a coffee break at twenty to eleven if possible. I then work to lunchtime at noon. In the afternoon, I usually have another break at three fifteen. I usually finish work at a quarter to five and arrive home around six in the evening. At night, I usually go to bed at eleven o'clock.

### 1- a quarter past seven/ Seven fifteen / 7:15

2- eight o'clock / eight / 8:00

3- half past eight/ eight thirty / 8:30





10



### 4- quarter to nine/ eight forty five/ 8:45

5- nine/ nine o'clock/ 9:00

# 6- twenty to eleven/ ten thirty five/ 10:35





8- three fifteen / a quarter past

three/ 3:15

9- a quarter to five/ four forty five/ 4:45





#### 7-noon / twelve o'clock/ 12:00



### 10- six / six o'clock/ 6:00

### 11- eleven o'clock / eleven/ 11:00



## What time is it?