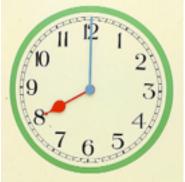

in the evening. At night, I usually go to bed at eleven o'clock. I usually get up at a quarter past seven - that's

seven fifteen in the morning. I have breakfast at eight o'clock and then take the bus to work at half past eight. I usually arrive at work at a quarter to nine. Sometimes, the bus is late and I arrive at about nine. My morning is usually pretty busy and I like taking a coffee break at twenty to eleven if possible. I then work to lunchtime at noon. In the afternoon, I usually have another break at three fifteen. I usually finish work at a quarter to five and arrive home around six in the evening. At night, I usually go to bed at eleven o'clock.

### 1- a quarter past seven/ Seven fifteen / 7:15

2- eight o'clock / eight / 8:00

3- half past eight/ eight thirty / 8:30





10



### 4- quarter to nine/ eight forty five/ 8:45

5- nine/ nine o'clock/ 9:00

# 6- twenty to eleven/ ten thirty five/ 10:35





8- three fifteen / a quarter past

three/ 3:15

9- a quarter to five/ four forty five/ 4:45





#### 7-noon / twelve o'clock/ 12:00



### 10- six / six o'clock/ 6:00

### 11- eleven o'clock / eleven/ 11:00



## What time is it?