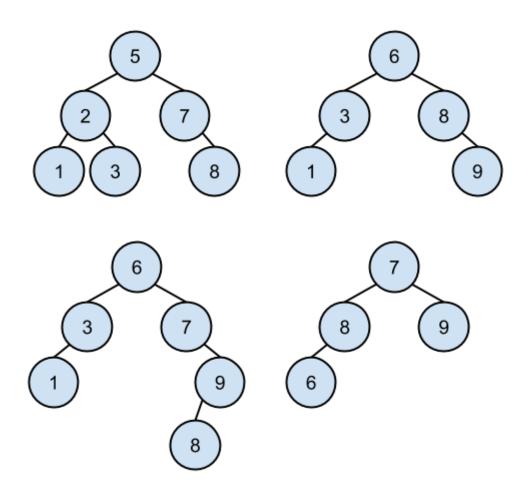

## Question 2 (AVL)

Validate if the following trees are AVL trees or not and why?

Check this website for (insert/delete) examples <a href="http://www.qmatica.com/DataStructures/Trees/AVL/AVLTree.html">http://www.qmatica.com/DataStructures/Trees/AVL/AVLTree.html</a>