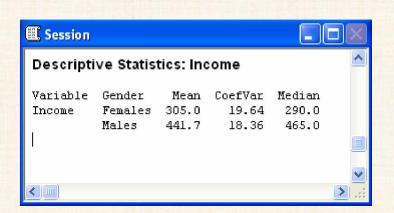

## في هذا المربع الحوارى:

- (أ) قم بتنشيط المقاييس المطلوبة فقط وهي Median ، variation
  - (ب) ثم اضغط OK للعودة الى المربع الحوارى السابق.
- ضغط OK ، ستجد أن النتائج في صفحة المخرجات Session كما
  يلى: