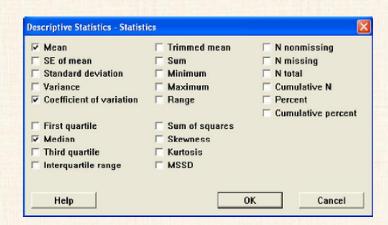

في هذا المربع الحوارى:

- (أ) أنقر أولاً بالماوس في المربع الذي بعنوان (على المربع الذي المربع. (optional) في هذا المربع.
- (ب) ثم أنقر بالماوس مرة أخرى في المربع الذي بعنوان Variables ثم قم بإدخال المتغير الأساسي Income
- (ج) ومن نفس المربع الحوارى الذى أمامك: افتح الإختيار Statistics، صوف يظهر المربع الحوارى التالى:

## في هذا المربع الحوارى:

- (أ) قم بتنشيط المقاييس المطلوبة فقط وهي Median ، variation
  - (ب) ثم اضغط OK للعودة الى المربع الحوارى السابق.
- ضغط OK ، ستجد أن النتائج في صفحة المخرجات Session كما
  يلى: