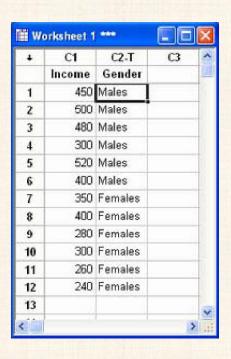

## مثال

فيما يلي بيان بالدخل الشهرى لمجموعة من العاملين من الجنسين فى أحد المصانع. المطلوب حساب: متوسط الدخل، و الوسيط، و معامل الإختلاف، لهذه المجموعة حسب النوع.

| 400 | 520 | 300 | 480 | 500 | 450 | الذكور |
|-----|-----|-----|-----|-----|-----|--------|
| 240 | 260 | 300 | 280 | 400 | 350 | الإناث |

## الخطوات:

أ) يتم إدخال البيانات كما يلى:

2) افتح قائمة Stat ، ومن القائمة الفرعية لـ Basic Statistics اختر Display Descriptive Statistics التالى:

| C1  | Income | Variables:                      |        |  |  |
|-----|--------|---------------------------------|--------|--|--|
|     |        | Income                          | 6      |  |  |
|     |        | By variables (options<br>Gender | nij:   |  |  |
|     |        |                                 | w)     |  |  |
| It  | Select |                                 | T      |  |  |
| 100 |        | Statistics                      | Graphs |  |  |
|     |        |                                 |        |  |  |