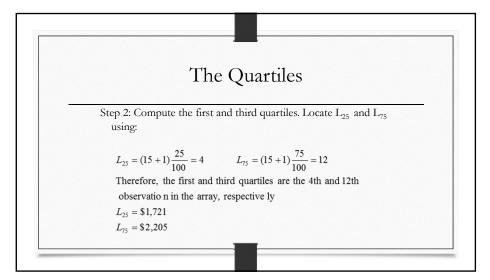

| The Quartiles                                                                                                                                                                                                                                 | The Quartiles                                          |
|-----------------------------------------------------------------------------------------------------------------------------------------------------------------------------------------------------------------------------------------------|--------------------------------------------------------|
| Example: Listed below are the commissions earned last month by a sample of 15 brokers at Salomon Smith Barney's Oakland, California, office. Salomon Smith Barney is an investment company with offices located throughout the United States. | Step 1: Organize the data from lowest to largest value |
| Smith Barney is an investment company with offices located throughout the                                                                                                                                                                     | \$1,460 \$1,471 \$1,637 \$1,721                        |
|                                                                                                                                                                                                                                               | \$1,758 \$1,787 \$1,940 \$2,038                        |
| \$2,038 \$1,758 \$1,721 \$1,637<br>\$2,097 \$2,047 \$2,205 \$1,787                                                                                                                                                                            | \$2,047 \$2,054 \$2,097 \$2,205                        |
| \$2,287 \$1,940 \$2,311 \$2,054                                                                                                                                                                                                               | \$2,287 \$2,311 \$2,406                                |
| \$2,406 \$1,471 \$1,460                                                                                                                                                                                                                       |                                                        |
| Locate the median, the first quartile, and the third quartile for the commissions earned.                                                                                                                                                     |                                                        |