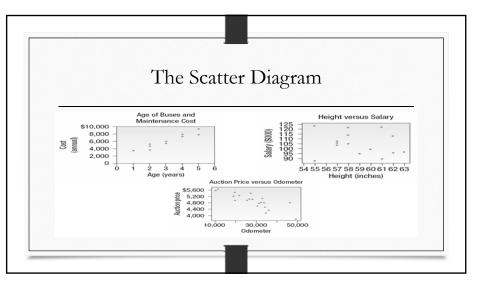

| \$2,287 \$2,311 \$2,406                                |
| \$2,406 \$1,471 \$1,460                                                                                                                                                                                                                       |                                                        |
| Locate the median, the first quartile, and the third quartile for the commissions earned.                                                                                                                                                     |                                                        |