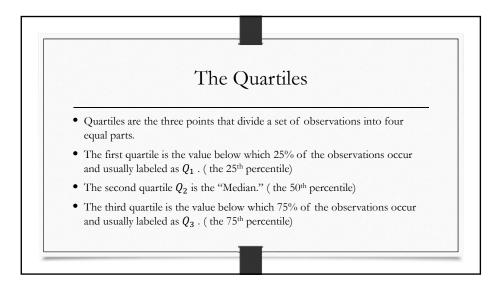

| The Quartiles                                                                                                                                                                                                                                 | The Quartiles                                          |
|-----------------------------------------------------------------------------------------------------------------------------------------------------------------------------------------------------------------------------------------------|--------------------------------------------------------|
| Example: Listed below are the commissions earned last month by a sample of 15 brokers at Salomon Smith Barney's Oakland, California, office. Salomon Smith Barney is an investment company with offices located throughout the United States. | Step 1: Organize the data from lowest to largest value |
| Smith Barney is an investment company with offices located throughout the                                                                                                                                                                     | \$1,460 \$1,471 \$1,637 \$1,721                        |
|                                                                                                                                                                                                                                               | \$1,758 \$1,787 \$1,940 \$2,038                        |
| \$2,038 \$1,758 \$1,721 \$1,637<br>\$2,097 \$2,047 \$2,205 \$1,787                                                                                                                                                                            | \$2,047 \$2,054 \$2,097 \$2,205                        |
| \$2,287 \$1,940 \$2,311 \$2,054                                                                                                                                                                                                               | \$2,287 \$2,311 \$2,406                                |
| \$2,406 \$1,471 \$1,460                                                                                                                                                                                                                       |                                                        |
| Locate the median, the first quartile, and the third quartile for the commissions earned.                                                                                                                                                     |                                                        |