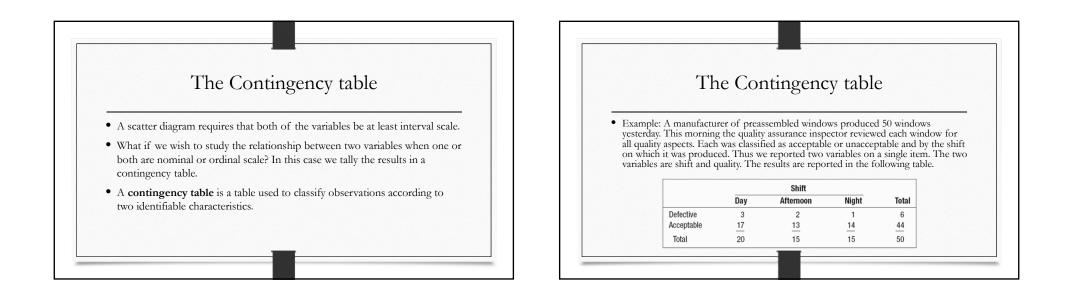

| \$2,287 \$2,311 \$2,406                                |
| \$2,406 \$1,471 \$1,460                                                                                                                                                                                                                       |                                                        |
| Locate the median, the first quartile, and the third quartile for the commissions earned.                                                                                                                                                     |                                                        |