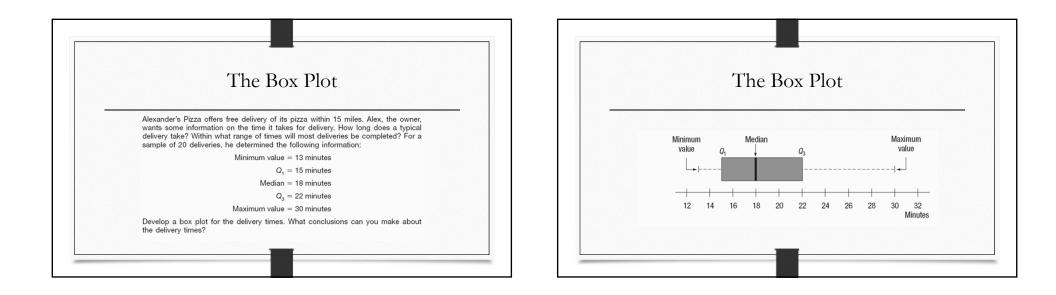

| The Quartiles                                                                                                                                                                                                                                 | The Quartiles                                          |
|-----------------------------------------------------------------------------------------------------------------------------------------------------------------------------------------------------------------------------------------------|--------------------------------------------------------|
| Example: Listed below are the commissions earned last month by a sample of 15 brokers at Salomon Smith Barney's Oakland, California, office. Salomon Smith Barney is an investment company with offices located throughout the United States. | Step 1: Organize the data from lowest to largest value |
| Smith Barney is an investment company with offices located throughout the                                                                                                                                                                     | \$1,460 \$1,471 \$1,637 \$1,721                        |
|                                                                                                                                                                                                                                               | \$1,758 \$1,787 \$1,940 \$2,038                        |
| \$2,038 \$1,758 \$1,721 \$1,637<br>\$2,097 \$2,047 \$2,205 \$1,787                                                                                                                                                                            | \$2,047 \$2,054 \$2,097 \$2,205                        |
| \$2,287 \$1,940 \$2,311 \$2,054                                                                                                                                                                                                               | \$2,287 \$2,311 \$2,406                                |
| \$2,406 \$1,471 \$1,460                                                                                                                                                                                                                       |                                                        |
| Locate the median, the first quartile, and the third quartile for the commissions earned.                                                                                                                                                     |                                                        |