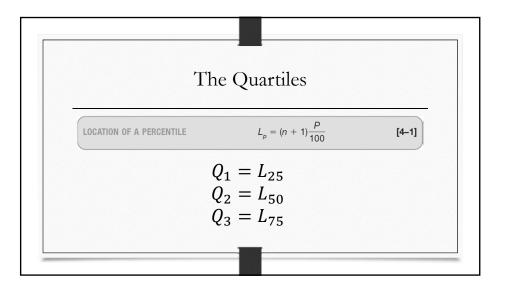

| The Quartiles                                                                                                                                                                                                                                 | The Quartiles                                          |
|-----------------------------------------------------------------------------------------------------------------------------------------------------------------------------------------------------------------------------------------------|--------------------------------------------------------|
| Example: Listed below are the commissions earned last month by a sample of 15 brokers at Salomon Smith Barney's Oakland, California, office. Salomon Smith Barney is an investment company with offices located throughout the United States. | Step 1: Organize the data from lowest to largest value |
| Smith Barney is an investment company with offices located throughout the                                                                                                                                                                     | \$1,460 \$1,471 \$1,637 \$1,721                        |
|                                                                                                                                                                                                                                               | \$1,758 \$1,787 \$1,940 \$2,038                        |
| \$2,038 \$1,758 \$1,721 \$1,637<br>\$2,097 \$2,047 \$2,205 \$1,787                                                                                                                                                                            | \$2,047 \$2,054 \$2,097 \$2,205                        |
| \$2,287 \$1,940 \$2,311 \$2,054                                                                                                                                                                                                               | \$2,287 \$2,311 \$2,406                                |
| \$2,406 \$1,471 \$1,460                                                                                                                                                                                                                       |                                                        |
| Locate the median, the first quartile, and the third quartile for the commissions earned.                                                                                                                                                     |                                                        |