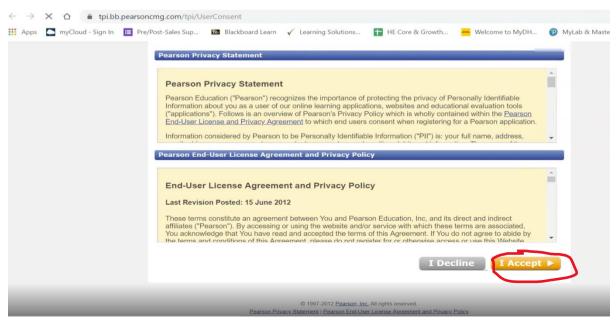

# Activate your MyLab Statistics Code

In order to activate Code, You have to connect through your LMS.KSU.EDU.SA page and Select your section QUA\_207, following these steps: