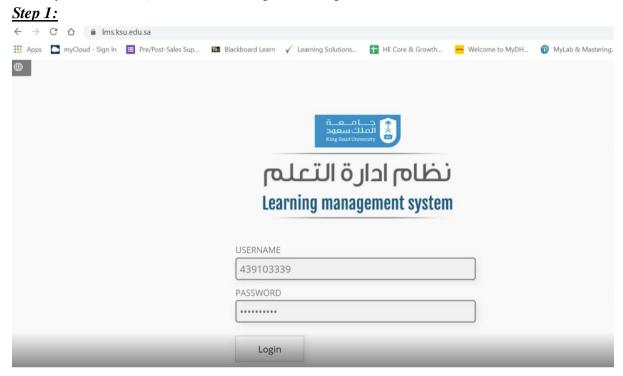

# Activate your MyLab Statistics Code

In order to activate Code, You have to connect through your LMS.KSU.EDU.SA page and Select your section QUA\_207, following these steps: